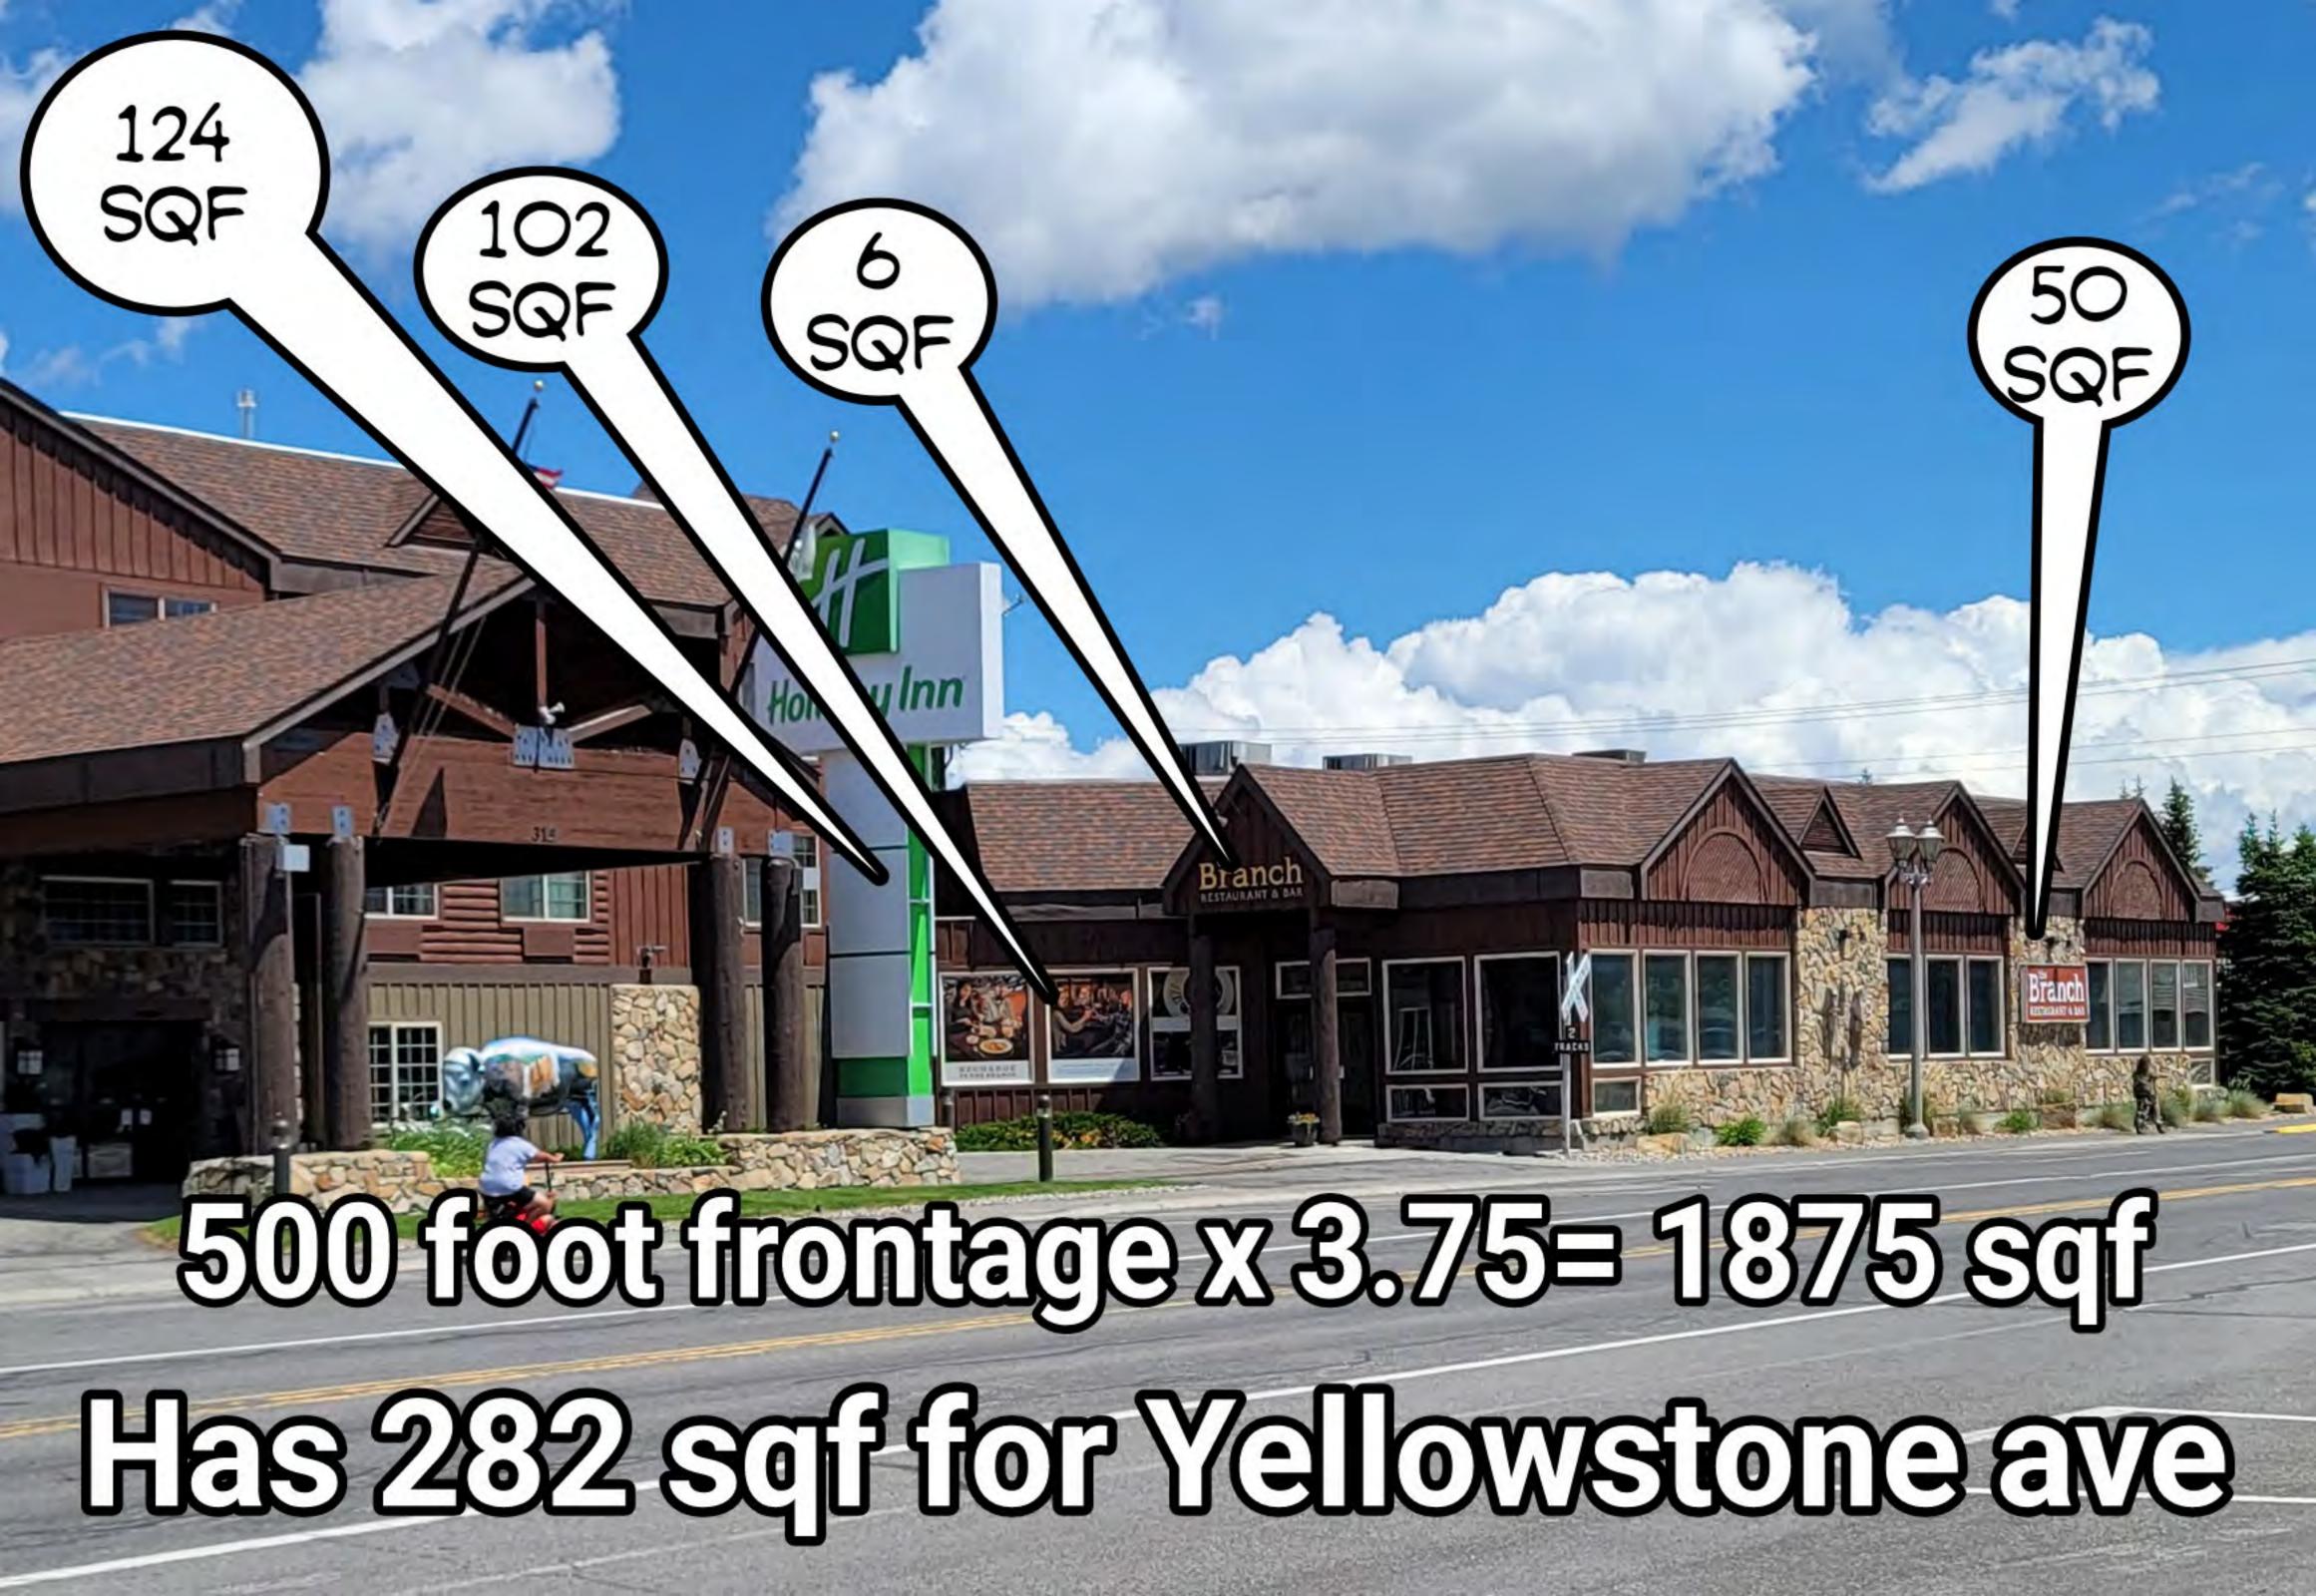

Application to Maintain an Encroachment, Projecting Sign – The Branch Restaurant Discussion/Action

Salary-Exempted Employees Pay Policy Discussion/Action

Correspondence/FYI/Meeting Reminder