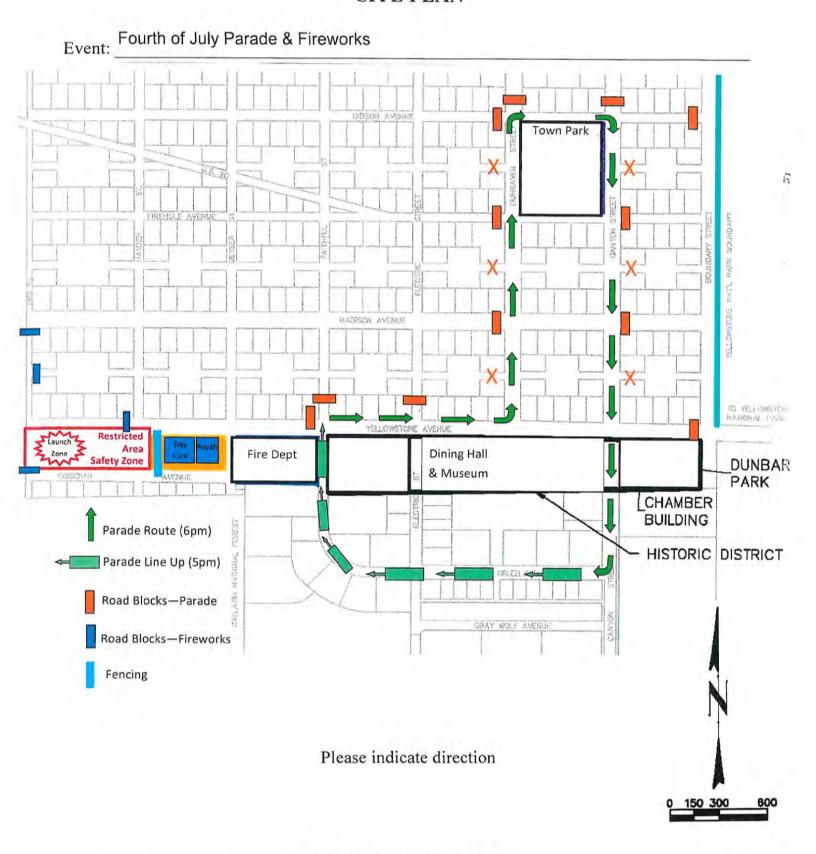

Fourth of July Parade & Fireworks 2024 Event Permit Discussion/Action

Outside Amplification Permit

Hebgen Basin Fire District Request for Meeting-Resort Tax Funding

Discussion/Action

Board Appointments Discussion/Action